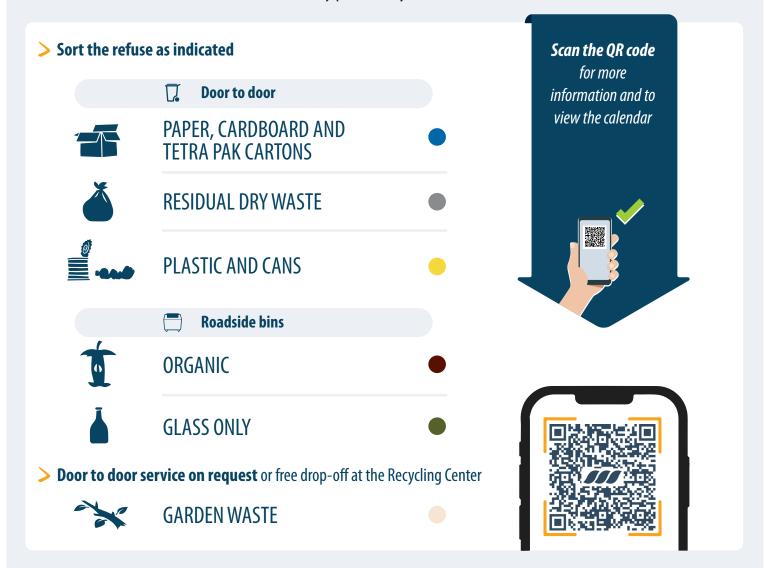

## **Collection system: MIXED** (door to door + roadside bins)

**Door to door**: only with bags and bins delivered by Veritas and displayed on the days and times indicated in the calendar. **Roadside bins**: refuse must be deposited in the roadside bins, which can be opened only with the personal key provided by Veritas.