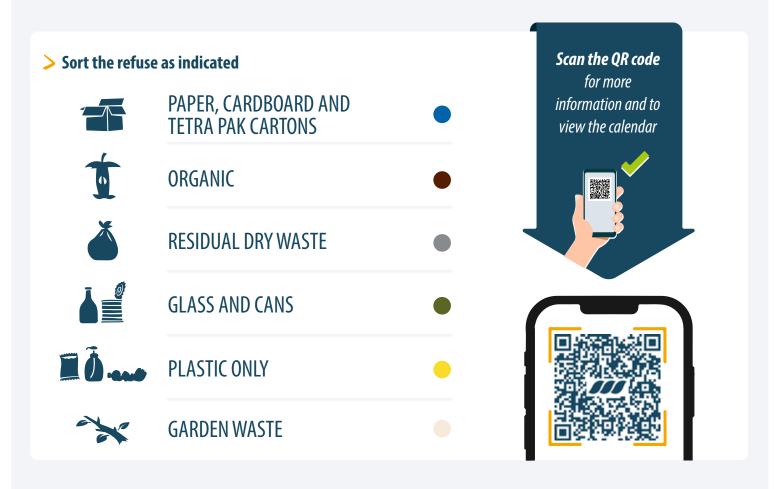

Every citizen of the Municipality must observe the rules concerning refuse collection and help to safeguard the environment by separating materials properly so that they can be recycled

## **Collection system: DOOR TO DOOR**

Refuse must be deposited only in the bins provided by Veritas, and put out for collection on the days and at the times indicated in the calendar.