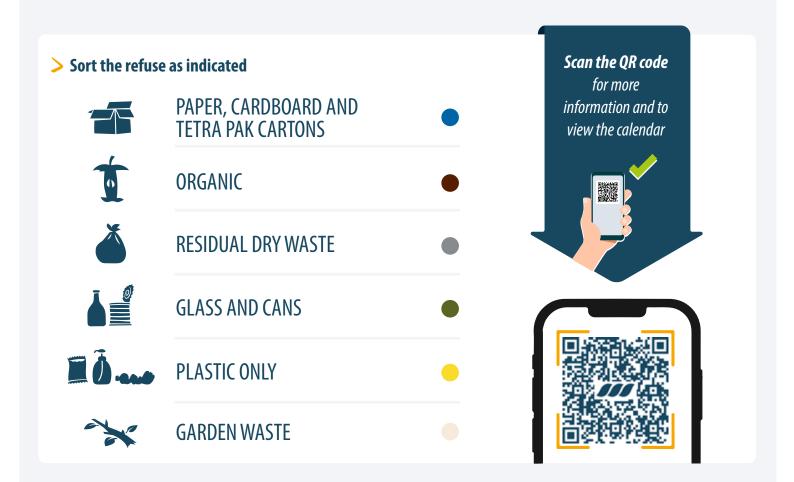

## **Collection system: DOOR TO DOOR**

Refuse must be deposited only in the bins provided by Veritas, and put out for collection on the days and at the times indicated in the calendar.