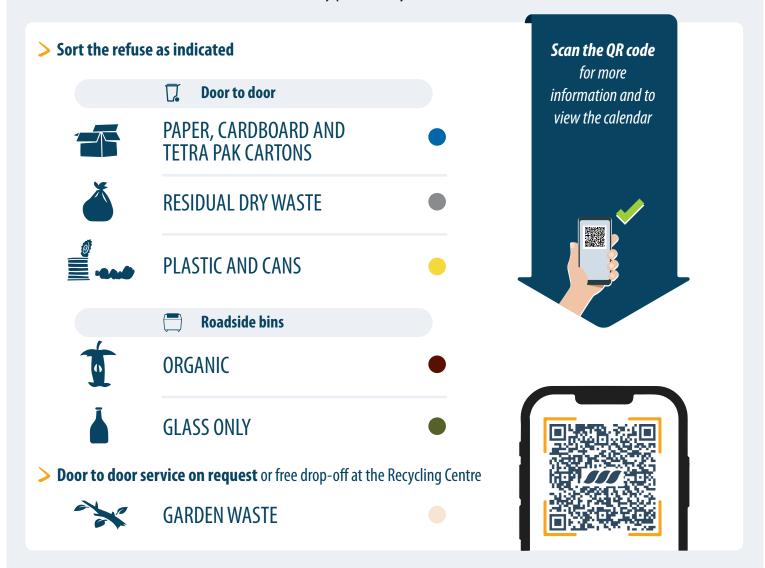

## **Collection system: MIXED** (door to door + roadside bins)

**Door to door**: only with bags and bins delivered by Veritas and displayed on the days and times indicated in the calendar. **Roadside bins**: refuse must be deposited in the roadside bins, which can be opened only with the personal key provided by Veritas.