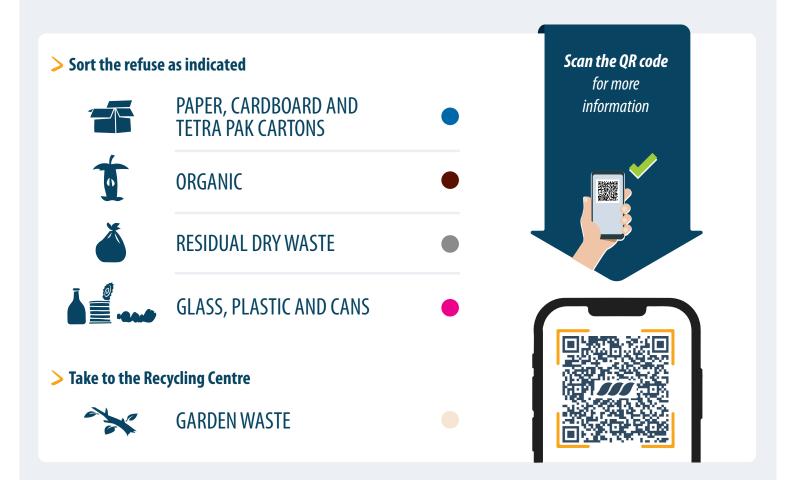

## Every citizen of the Municipality must observe the rules concerning refuse collection and help to safeguard the environment by separating materials properly so that they can be recycled

## **Collection system: ROADSIDE BINS**

Refuse must be deposited in the roadside bins, which can be opened only with the personal key provided by Veritas.