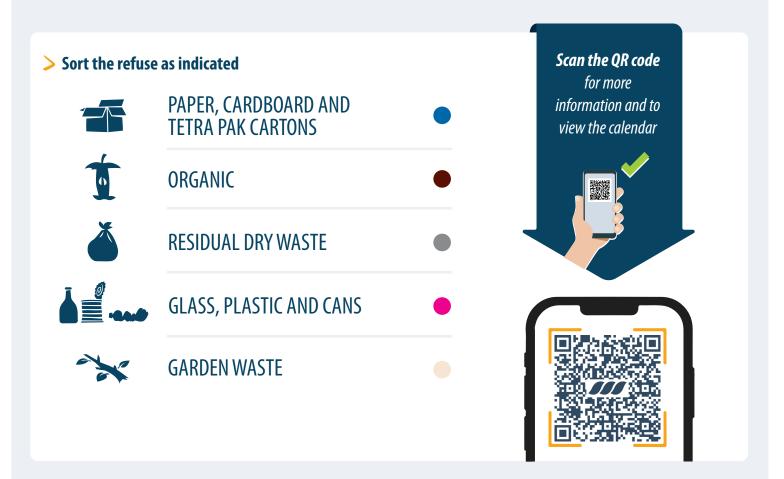

Every citizen of the Municipality must observe the rules concerning refuse collection and help to safeguard the environment by separating materials properly so that they can be recycled

## **Collection system: DOOR TO DOOR**

Refuse must be deposited only in the bins provided by Veritas, and put out for collection on the days and at the times indicated in the calendar.