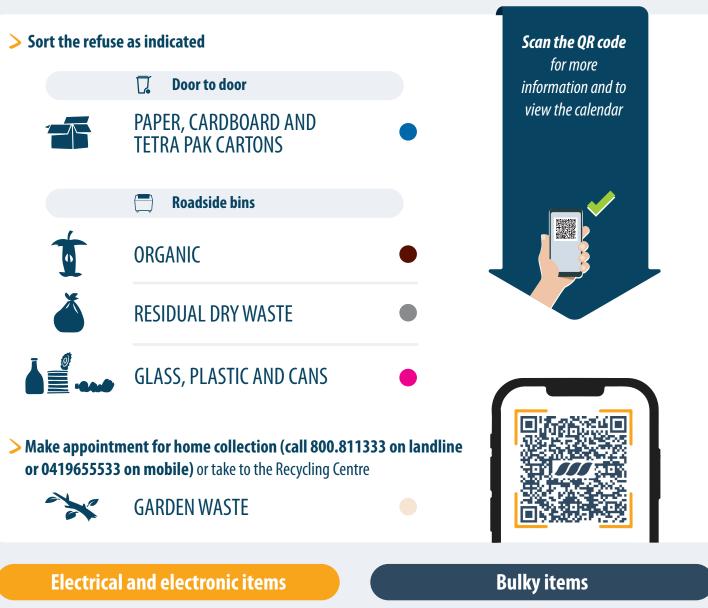

## Every citizen of the Municipality must observe the rules concerning refuse collection and help to safeguard the environment by separating materials properly so that they can be recycled

**Collection system: MIXED** (door to door + roadside bins)

**Door to door**: paper, cardboard, and Tetra Pak must be placed in paper bags or cardboard boxes, or tied together with string, and displayed on the days and times indicated in the calendar. **Roadside bins**: refuse must be deposited in the roadside bins.

Small electrical and electronic items (such as computers, printers, blenders, small televisions, stereo systems, and mobile phones) should never be thrown in the trash but should be taken to one of Veritas's **Recycling Centres**.

Bulky waste should never be abandoned, but must be taken to the Recycling Centre or disposed of through the home collection service by appointment. For information and appointments: tollfree number on landline **800.811333** (mobile **041 9655533**).