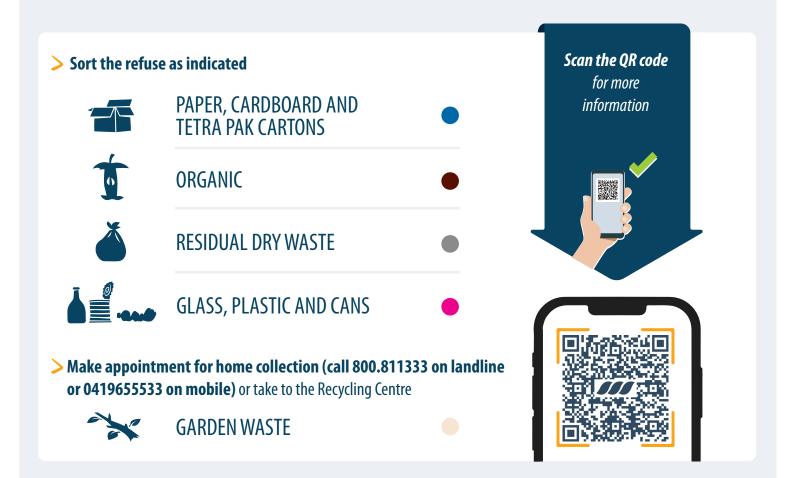

## **Collection system: ROADSIDE BINS**

Refuse must be deposited in the roadside bins.

## **Bulky items**

Bulky waste should never be abandoned, but must be taken to the Recycling Centre or disposed of through the home collection service by appointment. For information and appointments: tollfree number on landline **800.811333** (mobile **041 9655533**).