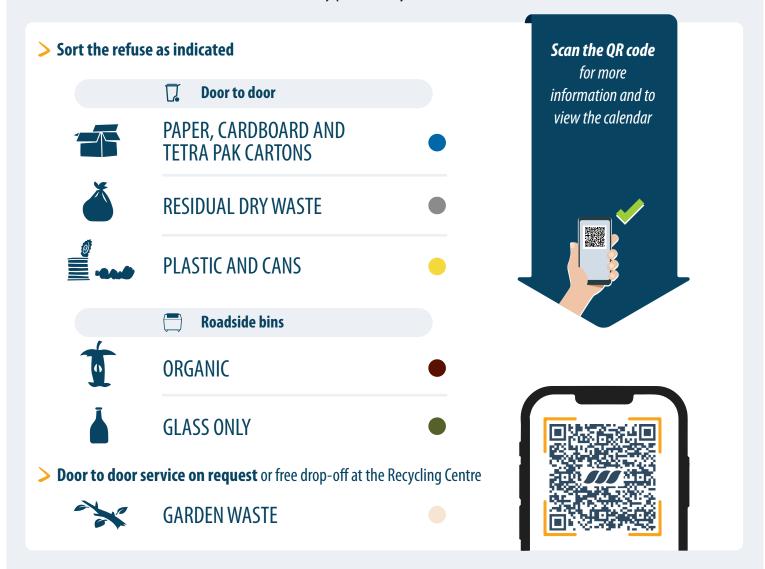

## **Collection system: MIXED** (door to door + roadside bins)

**Door to door**: only with bags and bins delivered by Veritas and displayed on the days and times indicated in the calendar. **Roadside bins**: refuse must be deposited in the roadside bins, which can be opened only with the personal key provided by Veritas.