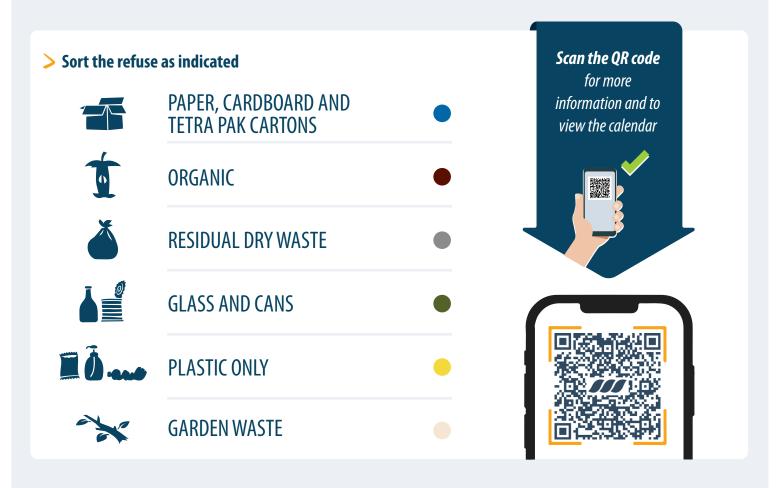

Every citizen of the Municipality must observe the rules concerning refuse collection and help to safeguard the environment by separating materials properly so that they can be recycled

## **Collection system: DOOR TO DOOR**

Refuse must be deposited only in the bins provided by Veritas, and put out for collection on the days and at the times indicated in the calendar.