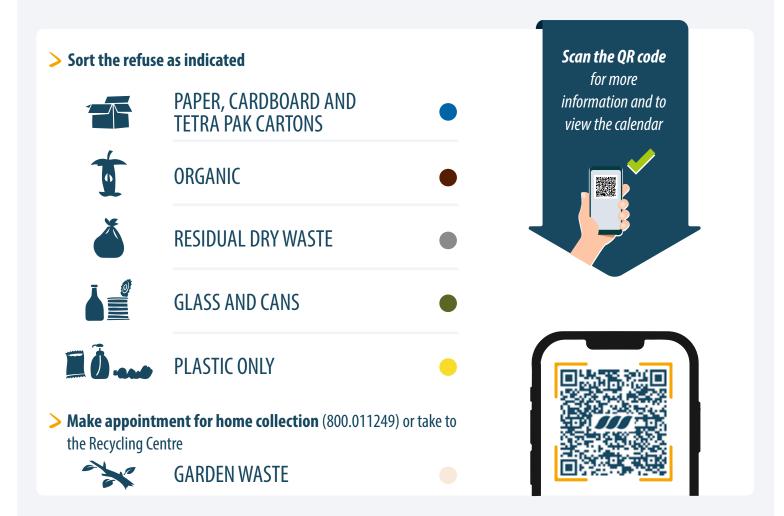

## Every citizen of the Municipality must observe the rules concerning refuse collection and help to safeguard the environment by separating materials properly so that they can be recycled

## **Collection system: DOOR TO DOOR**

Refuse must be deposited only in the bins provided by Veritas, and put out for collection on the days and at the times indicated in the calendar.