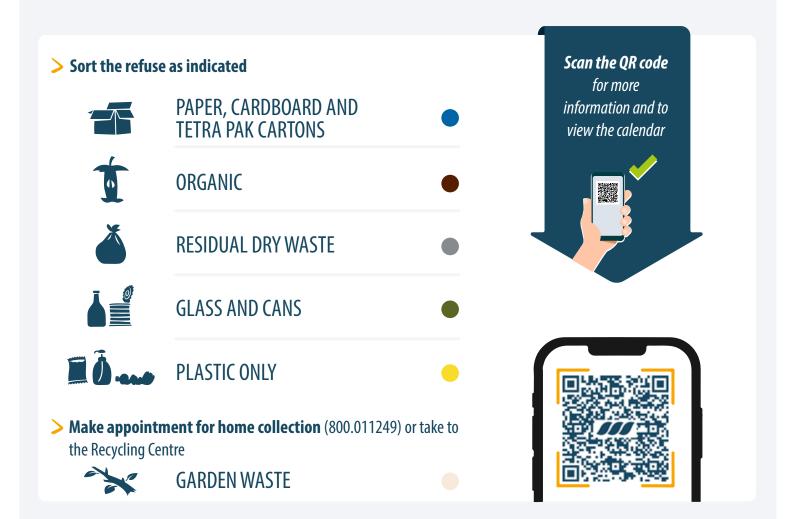

## Every citizen of the Municipality must observe the rules concerning refuse collection and help to safeguard the environment by separating materials properly so that they can be recycled

## **Collection system: DOOR TO DOOR**

Refuse must be deposited only in the bins provided by Veritas, and put out for collection on the days and at the times indicated in the calendar.