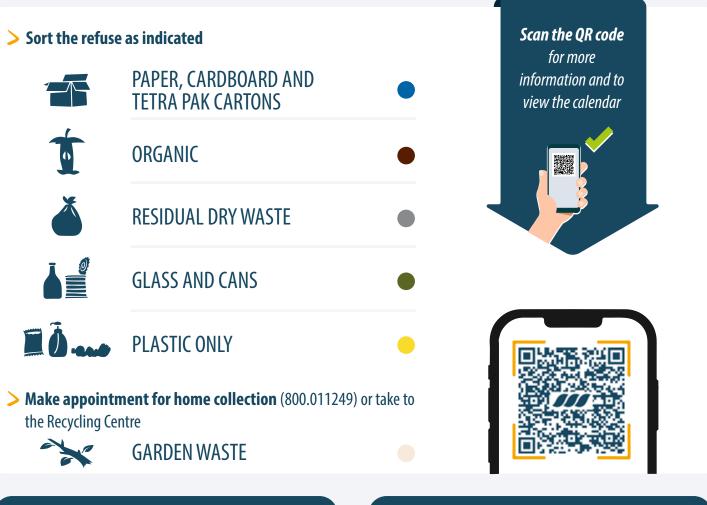

Every citizen of the Municipality must observe the rules concerning refuse collection and help to safeguard the environment by separating materials properly so that they can be recycled

## **Collection system: DOOR TO DOOR**

Refuse must be deposited only in the bins provided by Veritas, and put out for collection on the days and at the times indicated in the calendar.