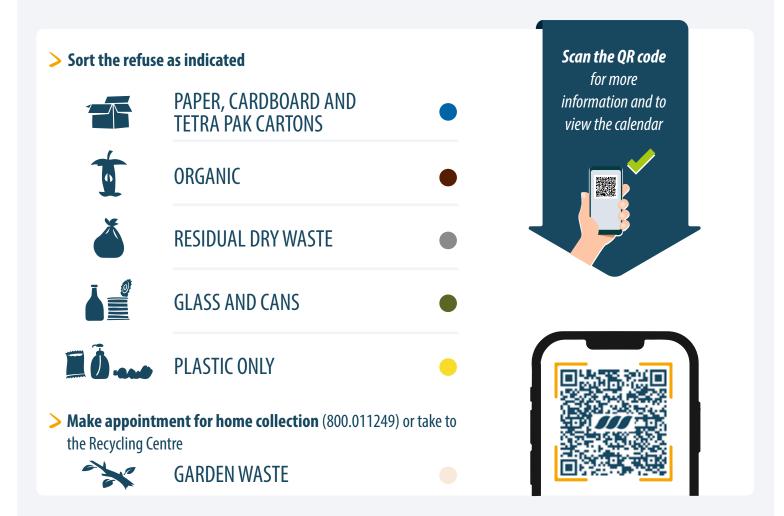

## **Collection system: DOOR TO DOOR**

Refuse must be deposited only in the bins provided by Veritas, and put out for collection on the days and at the times indicated in the calendar.