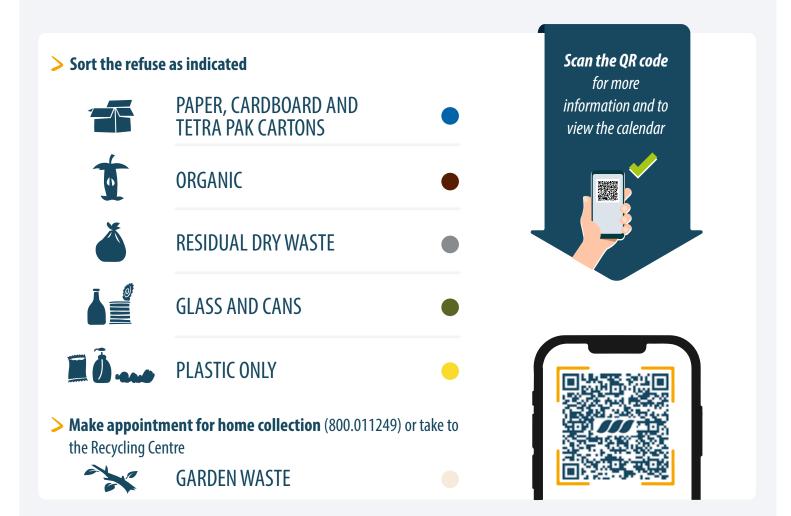

## **Collection system: DOOR TO DOOR**

Refuse must be deposited only in the bins provided by Veritas, and put out for collection on the days and at the times indicated in the calendar.