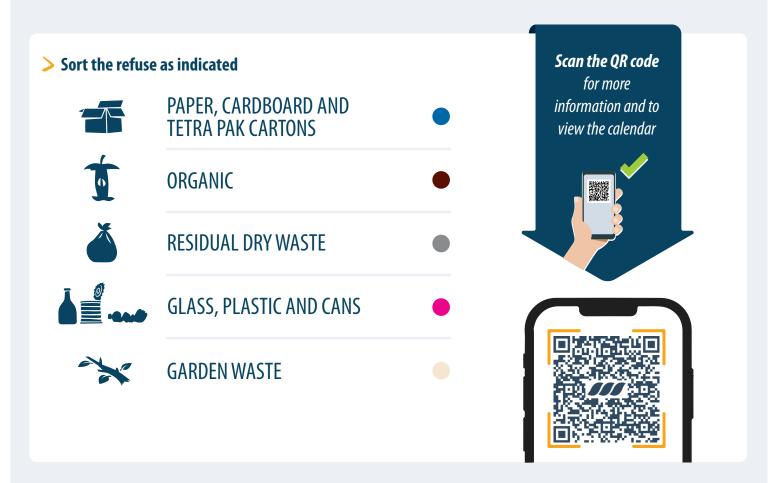

## **Collection system: DOOR TO DOOR**

Refuse must be deposited only in the bins provided by Veritas, and put out for collection on the days and at the times indicated in the calendar.