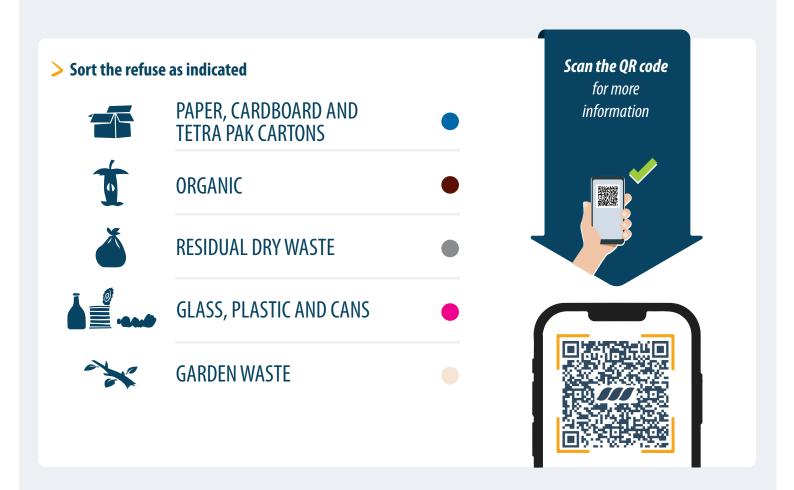

## Every citizen of the Municipality must observe the rules concerning refuse collection and help to safeguard the environment by separating materials properly so that they can be recycled

## **Collection system: ROADSIDE BINS**

Refuse must be deposited in the roadside bins.