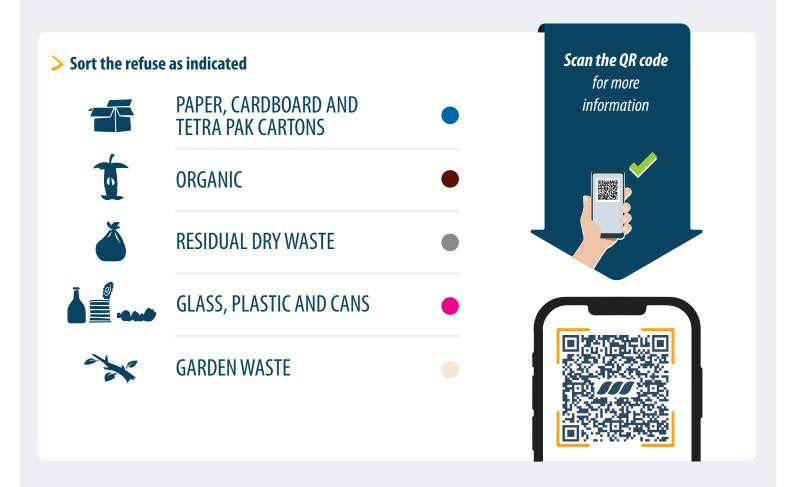

## Every citizen of the Municipality must observe the rules concerning refuse collection and help to safeguard the environment by separating materials properly so that they can be recycled

## **Collection system: ROADSIDE BINS**

Refuse must be deposited in the roadside bins.