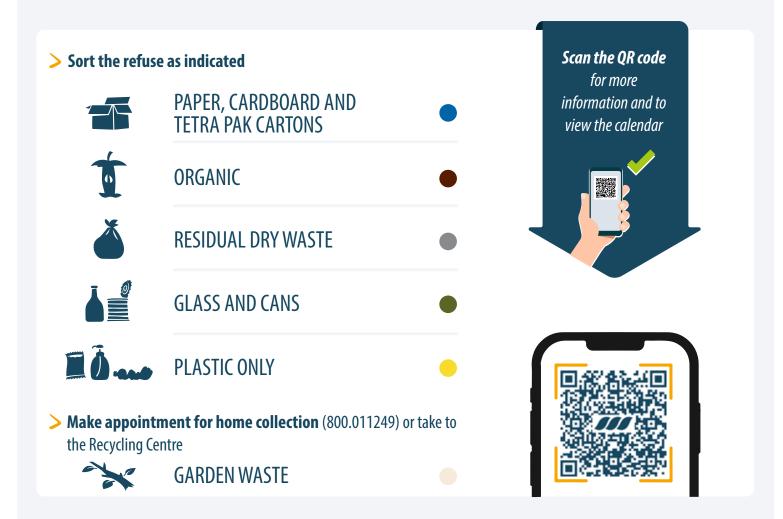

## Every citizen of the Municipality must observe the rules concerning refuse collection and help to safeguard the environment by separating materials properly so that they can be recycled

## **Collection system: DOOR TO DOOR**

Refuse must be deposited only in the bins provided by Veritas, and put out for collection on the days and at the times indicated in the calendar.