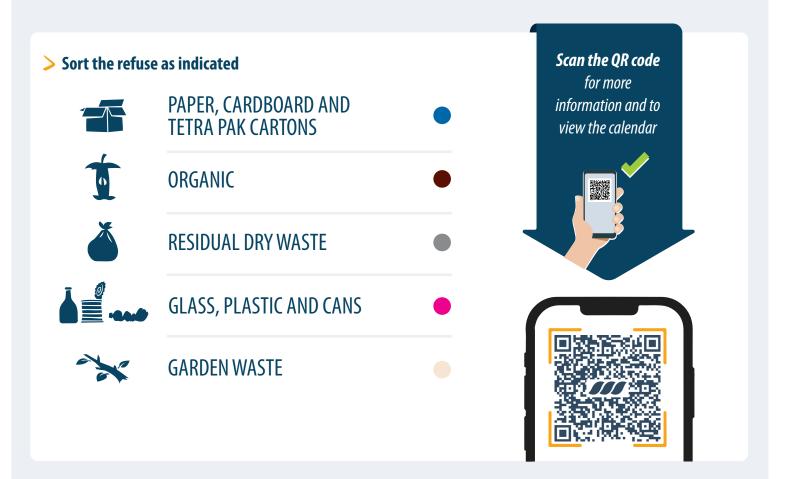

Every citizen of the Municipality must observe the rules concerning refuse collection and help to safeguard the environment by separating materials properly so that they can be recycled

## **Collection system: DOOR TO DOOR**

Refuse must be deposited only in the bins provided by Veritas, and put out for collection on the days and at the times indicated in the calendar.



## **Electrical and electronic items**

Small electrical and electronic items (such as computers, printers, blenders, small televisions, stereo systems, and mobile phones) should never be thrown in the trash but should be taken to one of Veritas's **Recycling Centres**.

## **Bulky items**

Bulky waste should never be abandoned, but must be taken to the Recycling Centre or disposed of through the home collection service by appointment. For information and appointments: tollfree number on landline **800.811333** (mobile **041 9655533**).

## **KEEP** YOUR CITY **CLEAN** Dumping waste or refuse on public land is punishable by fine.

| Plastic coat hangers     PLASTIC       Sanitary towels, tampons     RESIDUAL DRY WASTE       Empty glass bottles and jars, large and small     GLASS       Pa