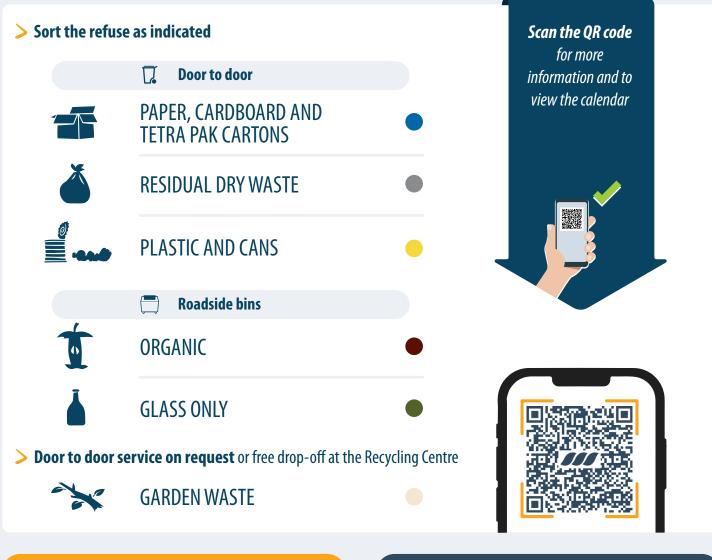

## Every citizen of the Municipality must observe the rules concerning refuse collection and help to safeguard the environment by separating materials properly so that they can be recycled

**Collection system: MIXED** (door to door + roadside bins)

**Door to door**: only with bags and bins delivered by Veritas and displayed on the days and times indicated in the calendar. **Roadside bins**: refuse must be deposited in the roadside bins, which can be opened only with the personal key provided by Veritas.