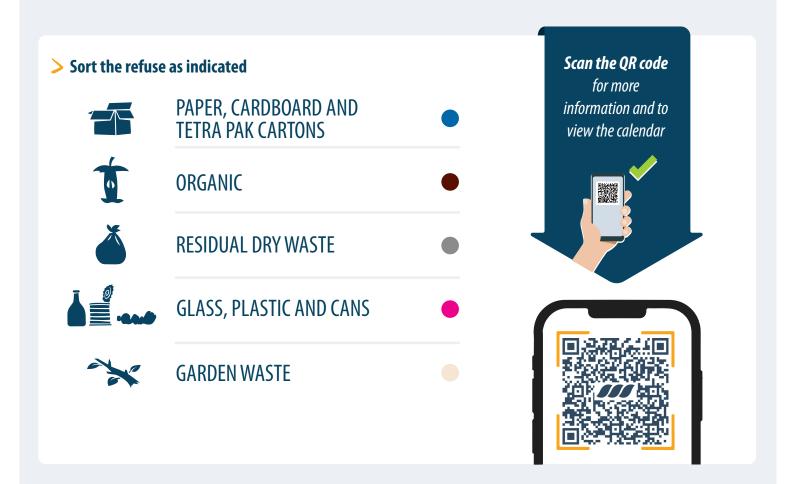

## Every citizen of the Municipality must observe the rules concerning refuse collection and help to safeguard the environment by separating materials properly so that they can be recycled

## **Collection system: DOOR TO DOOR**

Refuse must be deposited only in the bins provided by Veritas, and put out for collection on the days and at the times indicated in the calendar.