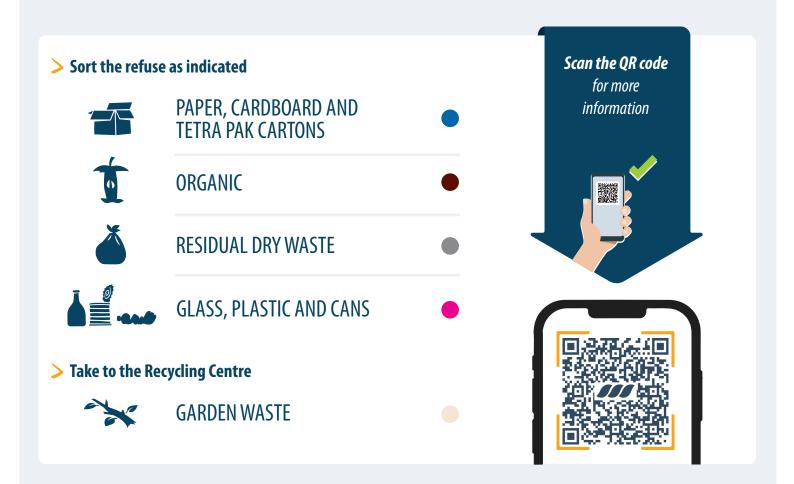

## Every citizen of the Municipality must observe the rules concerning refuse collection and help to safeguard the environment by separating materials properly so that they can be recycled

## **Collection system: ROADSIDE BINS**

Refuse must be deposited in the roadside bins.