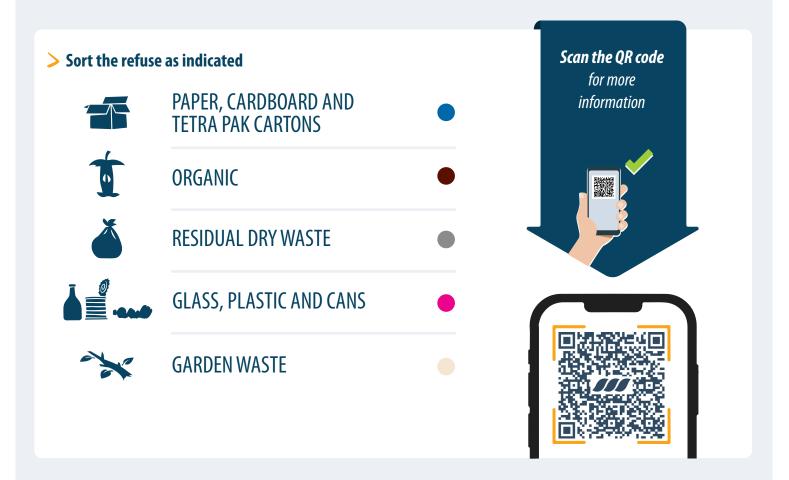

# Every citizen of the Municipality must observe the rules concerning refuse collection and help to safeguard the environment by separating materials properly so that they can be recycled

### **Collection system: ROADSIDE BINS**

Refuse must be deposited in the roadside bins, which can be opened only with the personal key provided by Veritas.