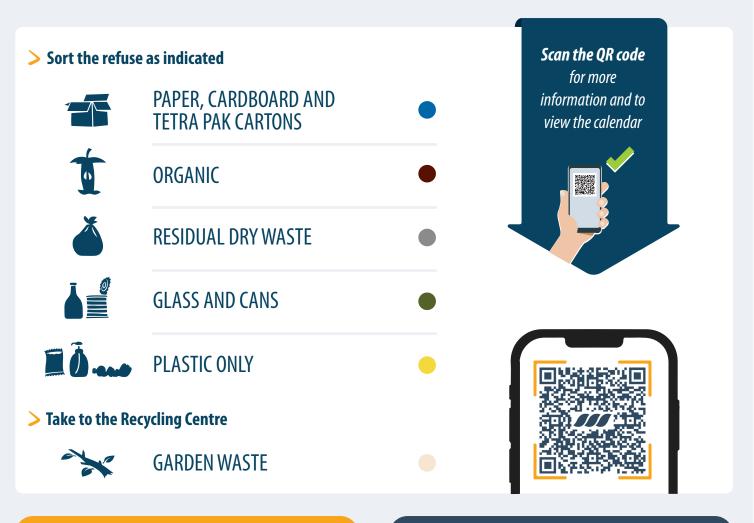

Every citizen of the Municipality must observe the rules concerning refuse collection and help to safeguard the environment by separating materials properly so that they can be recycled

## **Collection system: DOOR TO DOOR**

Refuse must be deposited only in the bins provided by Veritas, and put out for collection on the days and at the times indicated in the calendar.