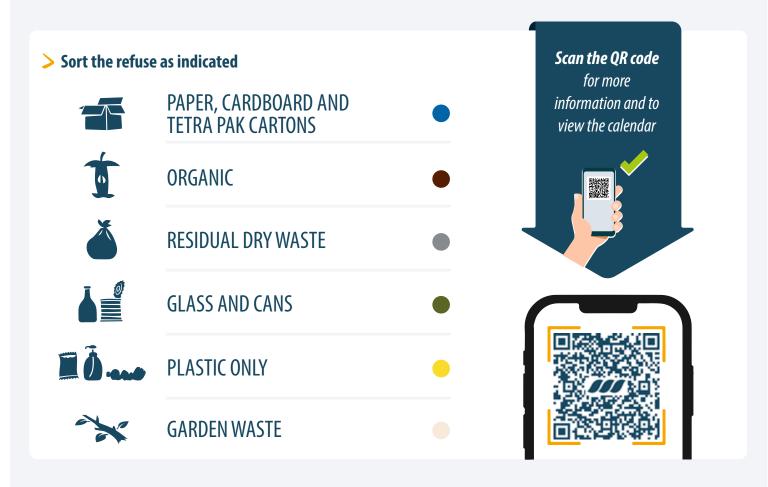

Every citizen of the Municipality must observe the rules concerning refuse collection and help to safeguard the environment by separating materials properly so that they can be recycled

## **Collection system: DOOR TO DOOR**

Refuse must be deposited only in the bins provided by Veritas, and put out for collection on the days and at the times indicated in the calendar.