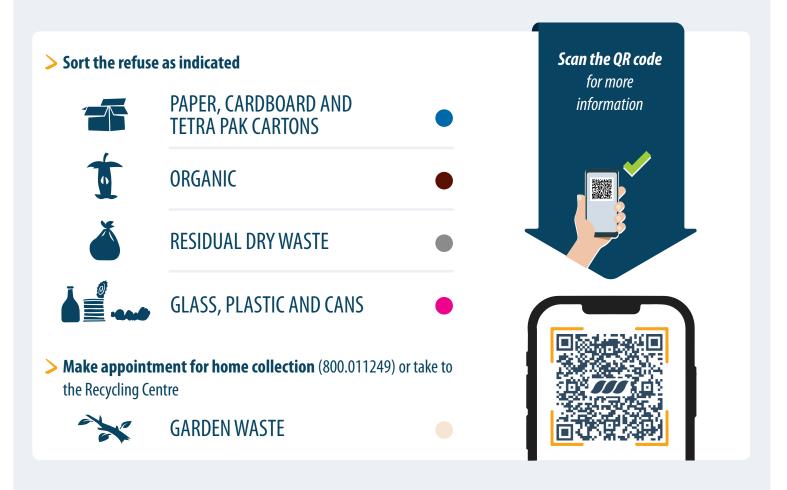

## **Collection system: ROADSIDE BINS**

Refuse must be deposited in the roadside bins, which can be opened only with the personal key provided by Veritas.