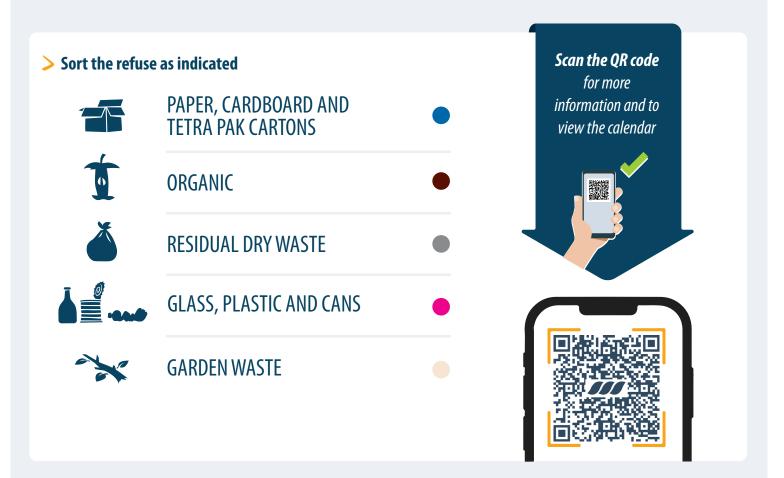

Every citizen of the Municipality must observe the rules concerning refuse collection and help to safeguard the environment by separating materials properly so that they can be recycled

## **Collection system: DOOR TO DOOR**

Refuse must be deposited only in the bins provided by Veritas, and put out for collection on the days and at the times indicated in the calendar.