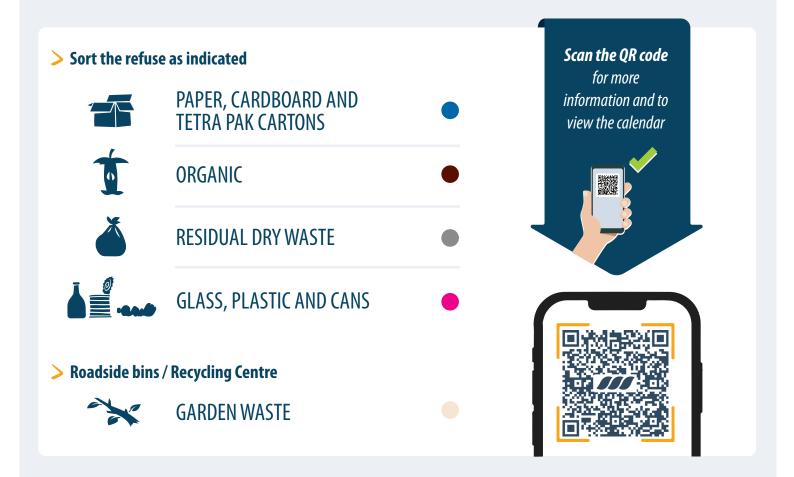

## **Collection system: DOOR TO DOOR**

Refuse must be deposited only in the bins provided by Veritas, and put out for collection on the days and at the times indicated in the calendar.