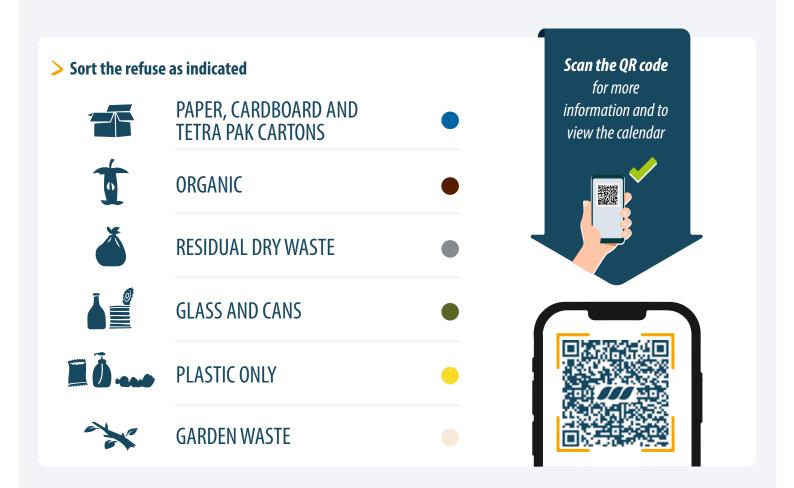

## **Collection system: DOOR TO DOOR**

Refuse must be deposited only in the bins provided by Veritas, and put out for collection on the days and at the times indicated in the calendar.