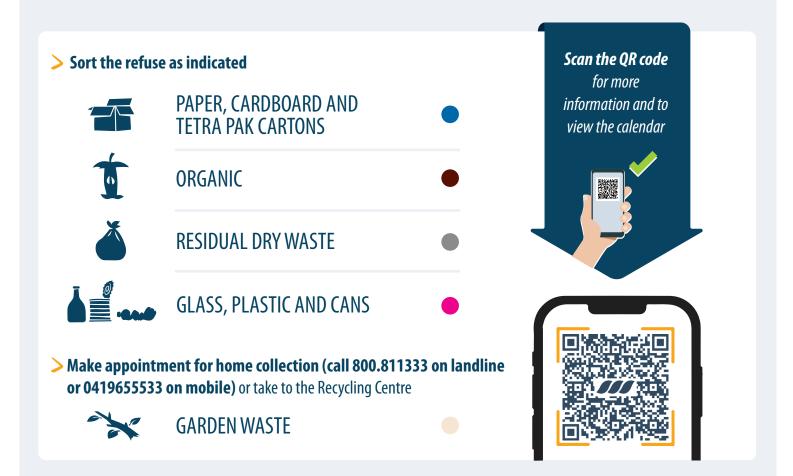

## **Collection system: DOOR TO DOOR**

Only with bags and bins delivered by Veritas and displayed on the days and times indicated in the calendar.

## **Bulky items**

Bulky waste should never be abandoned, but must be taken to the Recycling Centre or disposed of through the home collection service by appointment. For information and appointments: tollfree number on landline **800.811333** (mobile **041 9655533**).