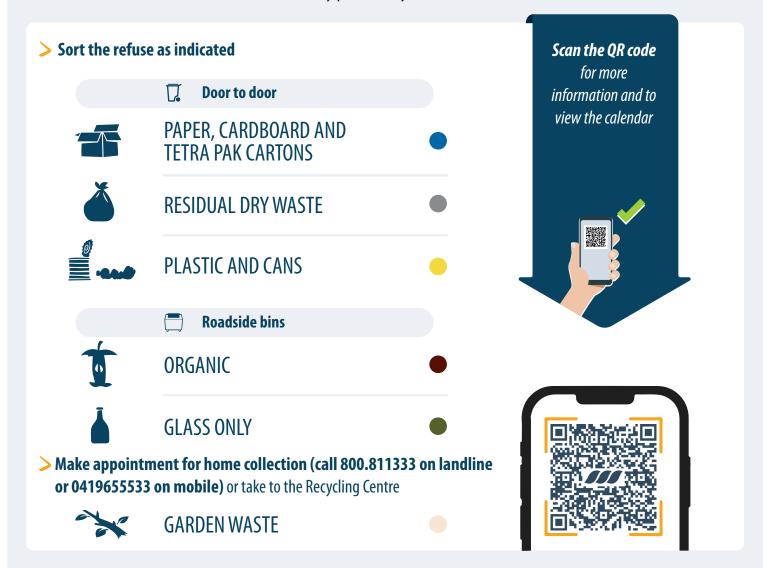

## **Collection system: MIXED** (door to door + roadside bins)

**Door to door**: only with bags and bins delivered by Veritas and displayed on the days and times indicated in the calendar. **Roadside bins**: refuse must be deposited in the roadside bins, which can be opened only with the personal key provided by Veritas.