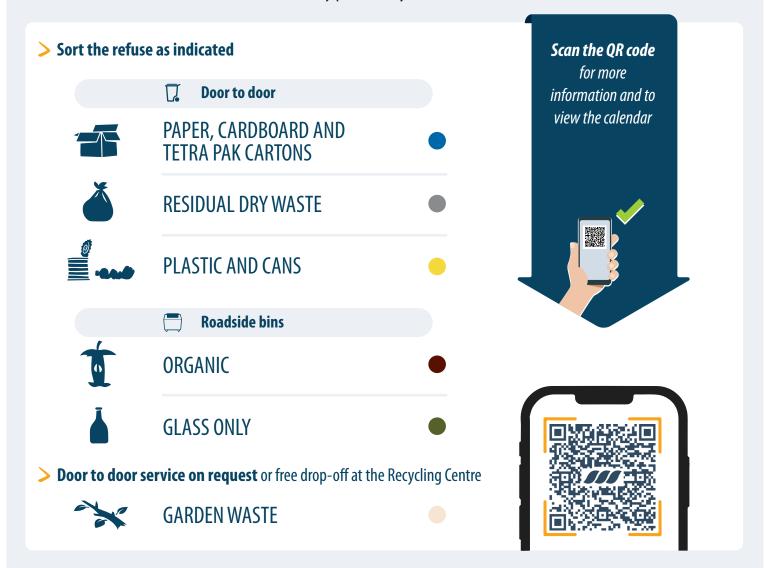

## **Collection system: MIXED** (door to door + roadside bins)

**Door to door**: only with bags and bins delivered by Veritas and displayed on the days and times indicated in the calendar. **Roadside bins**: refuse must be deposited in the roadside bins, which can be opened only with the personal key provided by Veritas.