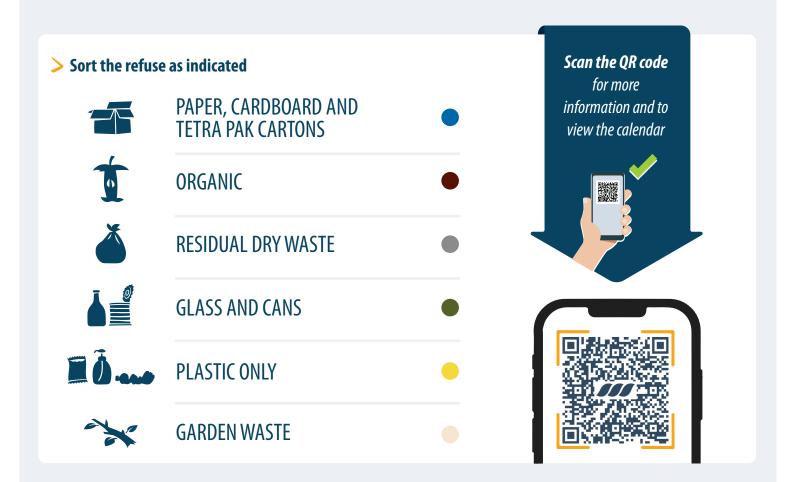

## Every citizen of the Municipality must observe the rules concerning refuse collection and help to safeguard the environment by separating materials properly so that they can be recycled

## **Collection system: DOOR TO DOOR**

Refuse must be deposited only in the bins provided by Veritas, and put out for collection on the days and at the times indicated in the calendar.