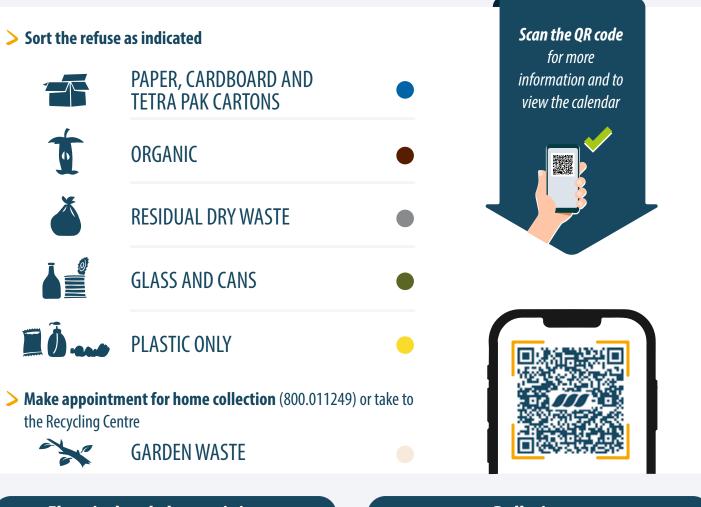

Every citizen of the Municipality must observe the rules concerning refuse collection and help to safeguard the environment by separating materials properly so that they can be recycled

## **Collection system: DOOR TO DOOR**

Refuse must be deposited only in the bins provided by Veritas, and put out for collection on the days and at the times indicated in the calendar.