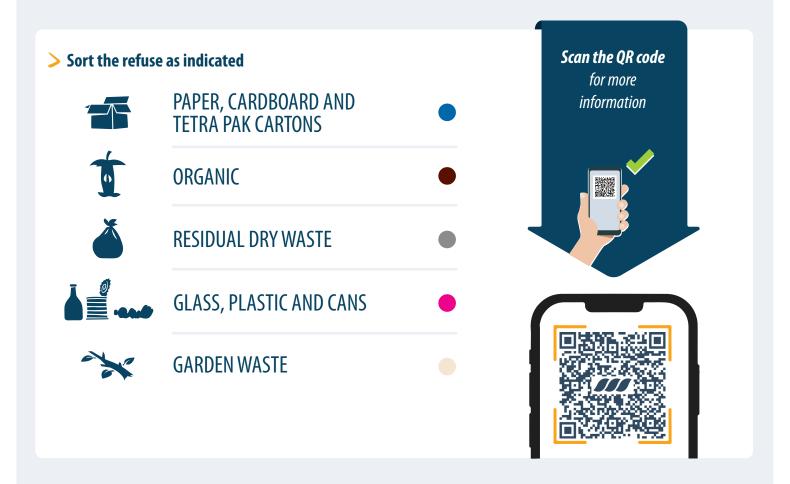

## **KEEP** YOUR CITY **CLEAN** Dumping waste or refuse on public land is punishable by fine.

| Plastic coat hangers     PLASTIC       Sanitary towels, tampons     RESIDUAL DRY WASTE       Empty glass bottles and jars, large and small     GLASS       Paper cups, beakers     PAPER       Dinking glasses     RESIDUAL DRY WASTE       Unlaminated tickets and betting slips     PAPER       Bilster packs and moulded wrappers     PLASTIC       Full aerosol spray cans     RECYCLING CENTRE /<br>MOBILE RECYCLING CENTRE       Empty aerosol spray cans     METALS       Plastic stationery items and cards     RESIDUAL DRY WASTE       Coffee capsules     ORGANIC       Bottle caps     PLASTIC       Paper for photocopy, drawing and other graphic uses     PAPER       Lightly solied pizza boxes     PAPER       Solied pizza boxes (in pieces)     ORGANIC       CDs and DVDs     RESIDUAL DRY WASTE       Cellophane, transparent film and bubble wrap     PLASTIC       Evanguished ashes from fireplaces and pellet stoves     RESIDUAL DRY WASTE       Solied pizza boxes     DRGANIC       Solied pizza boxe sin pieces?     ORGANIC       CDs and DVDs     RESIDUAL DRY WASTE       Ceramic, porcelain, terracotta and Pyrex items                                                                                                                                                                                                                                                                                                                                                                                                                                                                                                                                                                 | Waste and refuse                                     | Where do I throw it away? |
|--------------------------------------------------------------------------------------------------------------------------------------------------------------------------------------------------------------------------------------------------------------------------------------------------------------------------------------------------------------------------------------------------------------------------------------------------------------------------------------------------------------------------------------------------------------------------------------------------------------------------------------------------------------------------------------------------------------------------------------------------------------------------------------------------------------------------------------------------------------------------------------------------------------------------------------------------------------------------------------------------------------------------------------------------------------------------------------------------------------------------------------------------------------------------------------------------------------------------------------------------------------------------------------------------------------------------------------------------------------------------------------------------------------------------------------------------------------------------------------------------------------------------------------------------------------------------------------------------------------------------------------------------------------------------------------------------------------------------|------------------------------------------------------|---------------------------|
| Empty glass bottles and jars, large and small   GLASS     Paper cups, beakers   PAPER     Drinking glasses   RESIDUAL DRY WASTE     Unlaminated tickets and betting slips   PAPER     Bitster packs and moulded wrappers   PLASTIC     Full aerosol spray cans   MCEVCLING CENTRE /<br>MOBIL ERCYCLING CENTRE /<br>MOBIL ERCYCLING CENTRE     Empty aerosol spray cans   METALS     Plastic stationery items and cards   RESIDUAL DRY WASTE     Coffee capsules   ORGANIC     Bottle caps   PLASTIC     Paper for photocopy, drawing and other graphic uses   PAPER     Lightly soiled pizza boxes   PAPER     Soiled pizza boxes (in pieces)   ORGANIC     CDs and DVDs   RESIDUAL DRY WASTE     Cellophane, transparent film and bubble wrap   PLASTIC     Extinguished ashes from fireplaces and pellet stoves   RESIDUAL DRY WASTE     Colled pizza boxes   ORGANIC     Soiled pizza boxes   ORGANIC     Soiled pizza boxes   RESIDUAL DRY WASTE     Cellophane, transparent film and bubble wrap   PLASTIC     Extinguished ashes from fireplaces and pellet stoves   RESIDUAL DRY WASTE     Soiled paper food containers   ORGANIC                                                                                                                                                                                                                                                                                                                                                                                                                                                                                                                                                                                 | Plastic coat hangers                                 | PLASTIC                   |
| Paper cups, beakers     PAPER       Drinking glasses     RESIDUAL DRY WASTE       Unlaminated tickets and betting slips     PAPER       Bilster packs and moulded wrappers     PLASTIC       Full aerosol spray cans     RECYCLING CENTRE /<br>MOBILE RECYCLING CENTRE /<br>MOBILE RECYCLING CENTRE /<br>MOBILE RECYCLING CENTRE /<br>MOBILE RECYCLING CENTRE       Empty aerosol spray cans     METALS       Plastic stationery items and cards     RESIDUAL DRY WASTE       Coffee capsules     ORGANIC       Battle caps     PLASTIC       Paper for photocopy, drawing and other graphic uses     PAPER       Lightly solied pizza boxes     PAPER       Solied pizza boxes (in pieces)     ORGANIC       CDs and DVDs     RESIDUAL DRY WASTE       Cellophane, transparent film and bubble wrap     PLASTIC       Extinguished ashes from fireplaces and pellet stoves     RESIDUAL DRY WASTE       Ceramic, porcelain, terracotta and Pyrex items     RESIDUAL DRY WASTE       Solied paper food containers     ORGANIC       Solied paper food containers                                                                                                                                                                                                                                                                                                                                                                                                                                                                                                            | Sanitary towels, tampons                             | RESIDUAL DRY WASTE        |
| Drinking glassesRESIDUAL DRY WASTEUnlaminated tickets and betting slipsPAPERBilster packs and moulded wrappersPLASTICFull aerosol spray cansRECYCLING CENTRE /<br>MOBILE RECYCLING CENTREEmpty aerosol spray cansMETALSPlastic stationery items and cardsRESIDUAL DRY WASTECoffee capsulesORGANICBottle capsPLASTICPaper for photocopy, drawing and other graphic usesPAPERLightly soiled pizza boxesPAPERSoiled pizza boxes (in pieces)ORGANICCDs and DVDsRESIDUAL DRY WASTECellophane, transparent film and bubble wrapPLASTICExtinguished ashes from fireplaces and pellet stovesRESIDUAL DRY WASTEShoes and slippersUSED CLOTHINGFoodORGANICSoiled pizza boxes in pieces)ORGANICCtaramic, porcelain, terracotta and Pyrex itemsRESIDUAL DRY WASTEShoes and slippersUSED CLOTHINGFoodORGANICSoiled paper food containersORGANICEmpty Jastic containers for liquids, foods, cosmetics and<br>qardeningPLASTICEmpty Jastic containersRECYCLING CENTRE / MOBILE RECYCLING<br>CARDER WASTECoffee grounds and teabagsORGANICTorgs and medicinesRESIDUAL DRY WASTECoffee grounds and teabagsORGANICTorgs (without electrical or electronic parts) and<br>game ballsRESIDUAL DRY WASTENewspapers, magazines, books, notebooks and brochuresPAPERNewspapers, magazines, books, notebooks and brochuresPAPER </td <td>Empty glass bottles and jars, large and small</td> <td>GLASS</td>                                                                                                                                                                                                                                                                                                                                        | Empty glass bottles and jars, large and small        | GLASS                     |
| Unlaminated tickets and betting slips     PAPER       Bilster packs and moulded wrappers     PLASTIC       Full aerosol spray cans     RECYCLING CENTRE /<br>MOBILE RECYCLING CENTRE       Empty aerosol spray cans     METALS       Plastic stationery items and cards     RESIDUAL DRY WASTE       Coffee capsules     ORGANIC       Coffee capsules     ORGANIC       Bottle caps     PLASTIC       Paper for photocopy, drawing and other graphic uses     PAPER       Lightly soiled pizza boxes     PAPER       Soiled pizza boxes (in pieces)     ORGANIC       CDs and DVDs     RESIDUAL DRY WASTE       Cellophane, transparent film and bubble wrap     PLASTIC       Extinguished ashes from fireplaces and pellet stoves     RESIDUAL DRY WASTE       Cellophane, transparent film and bubble wrap     PLASTIC       Extinguished ashes from fireplaces and pellet stoves     RESIDUAL DRY WASTE       Ceramic, porcelain, terracotta and Pyrex items     RESIDUAL DRY WASTE       Shoes and slippers     USED CLOTHING       Food     ORGANIC       Soiled paper food containers     ORGANIC       Drugs and medicines     METALS       Cutflowers and                                                                                                                                                                                                                                                                                                                                                                                                                                                                                                                                                      | Paper cups, beakers                                  | PAPER                     |
| Bilster packs and moulded wrappers     PLASTIC       Full aerosol spray cans     MECYCLING CENTRE /<br>MOBILE RECYCLING CENTRE /<br>MOBILE RECYCLING CENTRE       Empty aerosol spray cans     METALS       Plastic stationery items and cards     RESIDUAL DRY WASTE       Coffee capsules     ORGANIC       Bottle caps     PLASTIC       Paper for photocopy, drawing and other graphic uses     PAPER       Lightly soiled pizza boxes     PAPER       Soiled pizza boxes (in pieces)     ORGANIC       CDs and DVDs     RESIDUAL DRY WASTE       Cellophane, transparent film and bubble wrap     PLASTIC       Extinguished ashes from fireplaces and pellet stoves     RESIDUAL DRY WASTE       Cellophane, transparent film and bubble wrap     PLASTIC       Extinguished ashes from fireplaces and pellet stoves     RESIDUAL DRY WASTE       Shoes and slippers     USED CLOTHING       Food     ORGANIC       Soiled paper food containers     ORGANIC       Empty plastic containers for liquids, foods, cosmetics and<br>gardening     PLASTIC       Empty plastic containers for liquids, foods, cosmetics and<br>gardening     ORGANIC       Drugs and medicines     RECYCLING CENTRE / MOBILE RECYCLING<br>CeNTRE / MOBILE RECYCLING<br>Ce                                                                                                                                                                                                                                                                                                                                                                                                                                                              | Drinking glasses                                     | RESIDUAL DRY WASTE        |
| Full aerosol spray cans   RECYCLING CENTRE /<br>MOBILE RECYCLING CENTRE     Empty aerosol spray cans   METALS     Plastic stationery items and cards   RESIDUAL DRY WASTE     Coffee capsules   ORGANIC     Bottle caps   PLASTIC     Paper for photocopy, drawing and other graphic uses   PAPER     Lightly soiled pizza boxes   PAPER     Soiled pizza boxes (in pieces)   ORGANIC     CDs and DVDs   RESIDUAL DRY WASTE     Cellophane, transparent film and bubble wrap   PLASTIC     Extinguished ashes from fireplaces and pellet stoves   RESIDUAL DRY WASTE     Soiled pizza boxes   RESIDUAL DRY WASTE     Cellophane, transparent film and bubble wrap   PLASTIC     Extinguished ashes from fireplaces and pellet stoves   RESIDUAL DRY WASTE     Shoes and slippers   USED CLOTHING     Food   ORGANIC     Soiled paper food containers   ORGANIC     Empty lastic containers for liquids, foods, cosmetics and<br>gardening   PLASTIC     Ernpty fetraPak type drinks cartons   PAPER <td>Unlaminated tickets and betting slips</td> <td>PAPER</td>                                                                                                                                                                                                                                                                                                                                                                                                                                                                                                                       | Unlaminated tickets and betting slips                | PAPER                     |
| Hull aerosol spray cans MOBILE RECYCLING CENTRE   Empty aerosol spray cans METALS   Plastic stationery items and cards RESIDUAL DRY WASTE   Coffee capsules ORGANIC   Bottle caps PLASTIC   Paper for photocopy, drawing and other graphic uses PAPER   Lightly soiled pizza boxes PAPER   Soiled pizza boxes (in pieces) ORGANIC   CDs and DVDs RESIDUAL DRY WASTE   Cellophane, transparent film and bubble wrap PLASTIC   Extinguished ashes from fireplaces and pellet stoves RESIDUAL DRY WASTE   Ceramic, porcelain, terracotta and Pyrex items RESIDUAL DRY WASTE   Soiled pizza boxes (or pieces) ORGANIC   Soiled pizza boxes from fireplaces and pellet stoves RESIDUAL DRY WASTE   Ceramic, porcelain, terracotta and Pyrex items RESIDUAL DRY WASTE   Soiled paper food containers ORGANIC   Soiled paper food containers ORGANIC   Empty lastic containers for liquids, foods, cosmetics and<br>gardening PLASTIC   Empty etraPak type drinks cartons PAPER   Metal lids for jars and containers ORGANIC   Cuffee grounds and teabags ORGANIC   Toys (without electrical or electronic parts) and<br>game balls RESIDUAL DRY WASTE   Newspapers, magazines, books, notebooks and brochures PAPE                                                                                                                                                                                                                                                                                                                                                                                                                                                                                                             | Blister packs and moulded wrappers                   | PLASTIC                   |
| Plastic stationery items and cardsRESIDUAL DRY WASTECoffee capsulesRESIDUAL DRY WASTECompostable coffee capsulesORGANICBottle capsPLASTICPaper for photocopy, drawing and other graphic usesPAPERLightly soiled pizza boxesPAPERSoiled pizza boxes (in pieces)ORGANICCDs and DVDsRESIDUAL DRY WASTECellophane, transparent film and bubble wrapPLASTICExtinguished ashes from fireplaces and pellet stovesRESIDUAL DRY WASTECeramic, porcelain, terracotta and Pyrex itemsRESIDUAL DRY WASTEShoes and slippersUSED CLOTHINGFoodORGANICSoiled paper food containersORGANICSoiled paper food containers for liquids, foods, cosmetics and<br>gardeningPLASTICEmpty TetraPak type drinks cartonsPAPERMetal lids for jars and containersMETALSDrugs and medicinesCentre / MOBILE RECYCLING<br>GARDEN WASTECoffee grounds and teabagsORGANICToys (without electrical or electronic parts) and<br>game ballsRESIDUAL DRY WASTENewspapers, magazines, books, notebooks and brochuresPAPERNewspapers, magazines, books, notebooks and brochuresPAPERNeon light bulbs and tubesRECYCLING CENTRE /<br>MOBILE RECYCLING CENTRE /<br>MOBILE RECY                                                                                                                                                                                                                                                      | Full aerosol spray cans                              |                           |
| Coffee capsulesRESIDUAL DRY WASTECompostable coffee capsulesORGANICBottle capsPLASTICPaper for photocopy, drawing and other graphic usesPAPERLightly soiled pizza boxesPAPERSoiled pizza boxes (in pieces)ORGANICCDs and DVDsRESIDUAL DRY WASTECellophane, transparent film and bubble wrapPLASTICExtinguished ashes from fireplaces and pellet stovesRESIDUAL DRY WASTECeramic, porcelain, terracotta and Pyrex itemsRESIDUAL DRY WASTESoiled paper food containersORGANICSoiled paper food containersORGANICEmpty plastic containers for liquids, foods, cosmetics and<br>gardeningPLASTICErmpty TetraPak type drinks cartonsPAPERMetal lids for jars and containersORGANICCut flowers and house plantsGRGANICCut flowers and house plantsORGANICToys (without electrical or electronic parts) and<br>game ballsRESIDUAL DRY WASTENewspapers, magazines, books, notebooks and brochuresPAPERNewspapers, magazines, books, notebooks and brochuresPAPERNeon light bubbs and tubesRECYCLING CENTRE /<br>MOBILE RECYCLING CENTRE /<br>                                                                                                                                                                                                    | Empty aerosol spray cans                             | METALS                    |
| InterceptionCompostable coffee capsulesORGANICBottle capsPLASTICPaper for photocopy, drawing and other graphic usesPAPERLightly soiled pizza boxesPAPERSoiled pizza boxes (in pieces)ORGANICCDs and DVDsRESIDUAL DRY WASTECellophane, transparent film and bubble wrapPLASTICExtinguished ashes from fireplaces and pellet stovesRESIDUAL DRY WASTECeramic, porcelain, terracotta and Pyrex itemsRESIDUAL DRY WASTEShoes and slippersUSED CLOTHINGFoodORGANICSoiled paper food containersORGANICEmpty plastic containers for liquids, foods, cosmetics and<br>gardeningPLASTICEmpty TetraPak type drinks cartonsPAPERMetal lids for jars and containersORGANICCut flowers and house plantsORGANICCoffee grounds and teabagsORGANICToys (without electrical or electronic parts) and<br>game ballsRESIDUAL DRY WASTENewspapers, magazines, books, notebooks and brochuresPAPERNewspapers, magazines, books, notebooks and brochuresPAPERNeon light bulbs and tubesMETALSNeon light bulbs and tubesRECYCLING CENTRE /<br>MOBILE RECYCLING CENTRE /<br>                                                                                                                                                                                                                                               | Plastic stationery items and cards                   | RESIDUAL DRY WASTE        |
| Bottle capsPLASTICPaper for photocopy, drawing and other graphic usesPAPERLightly soiled pizza boxesPAPERSoiled pizza boxes (in pieces)ORGANICCDs and DVDsRESIDUAL DRY WASTECellophane, transparent film and bubble wrapPLASTICExtinguished ashes from fireplaces and pellet stovesRESIDUAL DRY WASTECeramic, porcelain, terracotta and Pyrex itemsRESIDUAL DRY WASTEShoes and slippersUSED CLOTHINGFoodORGANICSoiled paper food containersORGANICSoiled paper food containers for liquids, foods, cosmetics and<br>gardeningPLASTICEmpty Destic containers for liquids, foods, cosmetics and<br>gardeningPLASTICDrugs and medicinesRECYCLING CENTRE / MOBILE RECYCLING<br>GARDEN WASTECoffee grounds and teabagsORGANICToys (without electrical or electronic parts) and<br>game ballsRESIDUAL DRY WASTENewspapers, magazines, books, notebooks and brochuresPAPERGloves and face masksRESIDUAL DRY WASTECardboard packagingPAPERNeon light bulbs and tubesRECYCLING CENTRE /<br>MOBILE RECYCLING                                                                                                                                                                             | Coffee capsules                                      | RESIDUAL DRY WASTE        |
| Paper for photocopy, drawing and other graphic uses   PAPER     Lightly soiled pizza boxes   PAPER     Soiled pizza boxes (in pieces)   ORGANIC     CDs and DVDs   RESIDUAL DRY WASTE     Cellophane, transparent film and bubble wrap   PLASTIC     Extinguished ashes from fireplaces and pellet stoves   RESIDUAL DRY WASTE     Ceramic, porcelain, terracotta and Pyrex items   RESIDUAL DRY WASTE     Shoes and slippers   USED CLOTHING     Food   ORGANIC     Soiled paper food containers   ORGANIC     Empty plastic containers for liquids, foods, cosmetics and<br>gardening   PLASTIC     Empty TetraPak type drinks cartons   PAPER     Metal lids for jars and containers   METALS     Drugs and medicines   GRANIC     Coffee grounds and teabags   ORGANIC     Toys (without electrical or electronic parts) and<br>game balls   RESIDUAL DRY WASTE     Newspapers, magazines, books, notebooks and brochures   PAPER     Gloves and face masks   RESIDUAL DRY WASTE     Cardboard packaging   PAPER     Neon light bulbs and tubes   METALS     Empty metal cans and containers   METALS                                                                                                                                                                                                                                                                                                                                                                                                                                                                                                                                                                                                                | Compostable coffee capsules                          | ORGANIC                   |
| Lightly soiled pizza boxesPAPERSoiled pizza boxes (in pieces)ORGANICCDs and DVDsRESIDUAL DRY WASTECellophane, transparent film and bubble wrapPLASTICExtinguished ashes from fireplaces and pellet stovesRESIDUAL DRY WASTECeramic, porcelain, terracotta and Pyrex itemsRESIDUAL DRY WASTEShoes and slippersUSED CLOTHINGFoodORGANICSoiled paper food containersORGANICEmpty plastic containers for liquids, foods, cosmetics and<br>gardeningPLASTICEmpty TetraPak type drinks cartonsPAPERMetal lids for jars and containersMETALSDrugs and medicinesORGANICCoffee grounds and teabagsORGANICToys (without electrical or electronic parts) and<br>garme ballsRESIDUAL DRY WASTENewspapers, magazines, books, notebooks and brochuresPAPERNeon light bulbs and tubesMETALSEmpty metal cans and containersRESIDUAL DRY WASTEEmpty metal cans and containersRESIDUAL DRY WASTEEmpty metal cans and containersRESIDUAL DRY WASTEEmpty metal cans and containersMETALS                                                                                                                                                                                                                                                                                                                                                                                                                                                                                                                                                                                                                                                                                                                                                     | Bottle caps                                          | PLASTIC                   |
| Soiled pizza boxes (in pieces)ORGANICCDs and DVDsRESIDUAL DRY WASTECellophane, transparent film and bubble wrapPLASTICExtinguished ashes from fireplaces and pellet stovesRESIDUAL DRY WASTECeramic, porcelain, terracotta and Pyrex itemsRESIDUAL DRY WASTEShoes and slippersUSED CLOTHINGFoodORGANICSoiled paper food containersORGANICSoiled paper food containersORGANICEmpty plastic containers for liquids, foods, cosmetics and<br>gardeningPLASTICEmpty TetraPak type drinks cartonsPAPERMetal lids for jars and containersMETALSDrugs and medicinesORGANIC /<br>GARDEN WASTECoffee grounds and teabagsORGANIC /<br>GARDEN WASTECoffee grounds and teabagsORGANIC /<br>GARDEN WASTEGloves and face masksRESIDUAL DRY WASTECardboard packagingPAPERNeon light bulbs and tubesMETALSEmpty metal cans and containersMETALSEmpty metal cans and containersMETALS                                                                                                                                                                                                                                                                                                                                                                                                                                                                                                                                                                                                                                                                                                                                                                                                                                                     | Paper for photocopy, drawing and other graphic uses  | PAPER                     |
| CDs and DVDsRESIDUAL DRY WASTECellophane, transparent film and bubble wrapPLASTICExtinguished ashes from fireplaces and pellet stovesRESIDUAL DRY WASTECeramic, porcelain, terracotta and Pyrex itemsRESIDUAL DRY WASTEShoes and slippersUSED CLOTHINGFoodORGANICSoiled paper food containersORGANICEmpty plastic containers for liquids, foods, cosmetics and<br>gardeningPLASTICEmpty plastic containers for liquids, foods, cosmetics and<br>gardeningPLASTICEmpty plastic containersMETALSDrugs and medicinesRECYCLING CENTRE / MOBILE RECYCLING<br>GRADEN WASTECut flowers and house plantsORGANIC /<br>GRADEN WASTECoffee grounds and teabagsORGANICToys (without electrical or electronic parts) and<br>game ballsRESIDUAL DRY WASTENewspapers, magazines, books, notebooks and brochuresPAPERGloves and face masksRESIDUAL DRY WASTECardboard packagingPAPERNeon light bulbs and tubesRECYCLING CENTRE /<br>MOBILE RECYCLING CENTRE /<br>MOBILE RECYC                                                                                                                           | Lightly soiled pizza boxes                           | PAPER                     |
| Cellophane, transparent film and bubble wrapPLASTICExtinguished ashes from fireplaces and pellet stovesRESIDUAL DRY WASTECeramic, porcelain, terracotta and Pyrex itemsRESIDUAL DRY WASTEShoes and slippersUSED CLOTHINGFoodORGANICSoiled paper food containersORGANICEmpty plastic containers for liquids, foods, cosmetics and<br>gardeningPLASTICEmpty plastic containers for liquids, foods, cosmetics and<br>gardeningPLASTICDrugs and medicinesMETALSDrugs and medicinesCENTER / MOBILE RECYCLING<br>CENTER / DEDICATED BINSCut flowers and house plantsORGANICCoffee grounds and teabagsORGANICToys (without electrical or electronic parts) and<br>game ballsRESIDUAL DRY WASTERespapers, magazines, books, notebooks and brochuresPAPERGloves and face masksRESIDUAL DRY WASTECardboard packagingPAPERNeon light bulbs and tubesRECYCLING CENTRE / MOBILE RECYCLING CENTRE /<br>MOBILE                                                                                                  | Soiled pizza boxes (in pieces)                       | ORGANIC                   |
| Extinguished ashes from fireplaces and pellet stovesRESIDUAL DRY WASTECeramic, porcelain, terracotta and Pyrex itemsRESIDUAL DRY WASTEShoes and slippersUSED CLOTHINGFoodORGANICSoiled paper food containersORGANICSoiled paper food containers for liquids, foods, cosmetics and<br>gardeningPLASTICEmpty plastic containers for liquids, foods, cosmetics and<br>gardeningPLASTICEmpty TetraPak type drinks cartonsPAPERMetal lids for jars and containersMETALSDrugs and medicinesCENTRE / MOBILE RECYCLING<br>CENTRE / DEDICATED BINSCut flowers and house plantsORGANICCoffee grounds and teabagsORGANICToys (without electrical or electronic parts) and<br>game ballsRESIDUAL DRY WASTEGloves and face masksRESIDUAL DRY WASTECardboard packagingPAPERNeon light bulbs and tubesMETALSEmpty metal cans and containersMETALS                                                                                                                                                                                                                                                                                                                                                                                                                                                                                                                                                                                                                                                                                                                                                                                                                                                                                       | CDs and DVDs                                         | RESIDUAL DRY WASTE        |
| Ceramic, porcelain, terracotta and Pyrex itemsRESIDUAL DRY WASTEShoes and slippersUSED CLOTHINGFoodORGANICSoiled paper food containersORGANICEmpty plastic containers for liquids, foods, cosmetics and<br>gardeningPLASTICEmpty plastic containers for liquids, foods, cosmetics and<br>gardeningPLASTICEmpty TetraPak type drinks cartonsPAPERMetal lids for jars and containersMETALSDrugs and medicinesCENTRE / MOBILE RECYCLING<br>CENTRE / DEDICATED BINSCut flowers and house plantsORGANIC /<br>GARDEN WASTECoffee grounds and teabagsORGANICToys (without electrical or electronic parts) and<br>game ballsRESIDUAL DRY WASTENewspapers, magazines, books, notebooks and brochuresPAPERGloves and face masksRESIDUAL DRY WASTECardboard packagingPAPERNeon light bulbs and tubesMETALSEmpty metal cans and containersMETALS                                                                                                                                                                                                                                                                                                                                                                                                                                                                                                                                                                                                                                                                                                                                                                                                                                                                                     | Cellophane, transparent film and bubble wrap         | PLASTIC                   |
| Shoes and slippersUSED CLOTHINGFoodORGANICSoiled paper food containersORGANICEmpty plastic containers for liquids, foods, cosmetics and<br>gardeningPLASTICEmpty TetraPak type drinks cartonsPAPERMetal lids for jars and containersMETALSDrugs and medicinesRECYCLING CENTRE / MOBILE RECYCLING<br>CENTRE / DEDICATED BINSCut flowers and house plantsORGANIC /<br>GARDEN WASTECoffee grounds and teabagsORGANICToys (without electrical or electronic parts) and<br>game ballsRESIDUAL DRY WASTEGloves and face masksRESIDUAL DRY WASTECardboard packagingPAPERNeon light bulbs and tubesRECYCLING CENTRE /<br>MOBILE RECYCLING CE | Extinguished ashes from fireplaces and pellet stoves | RESIDUAL DRY WASTE        |
| FoodORGANICSoiled paper food containersORGANICEmpty plastic containers for liquids, foods, cosmetics and<br>gardeningPLASTICEmpty TetraPak type drinks cartonsPAPERMetal lids for jars and containersMETALSDrugs and medicinesRECYCLING CENTRE / MOBILE RECYCLING<br>CENTRE / DEDICATED BINSCut flowers and house plantsORGANIC /<br>GARDEN WASTECoffee grounds and teabagsORGANICToys (without electrical or electronic parts) and<br>game ballsRESIDUAL DRY WASTENewspapers, magazines, books, notebooks and brochuresPAPERGloves and face masksRESIDUAL DRY WASTECardboard packagingPAPERNeon light bulbs and tubesRECYCLING CENTRE /<br>MOBILE RECYCLING CENTRE /<br>MOBILE RECYCLING CENTREEmpty metal cans and containersMETALS                                                                                                                                                                                                                                                                                                                                                                                                                                                                                                                                                                                                                                                                                                                                                                                                                                                                                                                                                                                    | Ceramic, porcelain, terracotta and Pyrex items       | RESIDUAL DRY WASTE        |
| Soiled paper food containersORGANICEmpty plastic containers for liquids, foods, cosmetics and<br>gardeningPLASTICEmpty TetraPak type drinks cartonsPAPERMetal lids for jars and containersMETALSDrugs and medicinesRECYCLING CENTRE / MOBILE RECYCLING<br>CENTRE / DEDICATED BINSCut flowers and house plantsORGANIC /<br>GARDEN WASTECoffee grounds and teabagsORGANICToys (without electrical or electronic parts) and<br>game ballsRESIDUAL DRY WASTEGloves and face masksRESIDUAL DRY WASTECardboard packagingPAPERNeon light bulbs and tubesMETALSEmpty metal cans and containersMETALS                                                                                                                                                                                                                                                                                                                                                                                                                                                                                                                                                                                                                                                                                                                                                                                                                                                                                                                                                                                                                                                                                                                             | Shoes and slippers                                   | USED CLOTHING             |
| Empty plastic containers for liquids, foods, cosmetics and<br>gardeningPLASTICEmpty TetraPak type drinks cartonsPAPERMetal lids for jars and containersMETALSDrugs and medicinesRECYCLING CENTRE / MOBILE RECYCLING<br>CENTRE / DEDICATED BINSCut flowers and house plantsORGANIC /<br>GARDEN WASTECoffee grounds and teabagsORGANICToys (without electrical or electronic parts) and<br>game ballsRESIDUAL DRY WASTEGloves and face masksRESIDUAL DRY WASTECardboard packagingPAPERNeon light bulbs and tubesRECYCLING CENTRE /<br>MOBILE RECYCLING CENTREEmpty metal cans and containersMETALS                                                                                                                                                                                                                                                                                                                                                                                                                                                                                                                                                                                                                                                                                                                                                                                                                                                                                                                                                                                                                                                                                                                         | Food                                                 | ORGANIC                   |
| gardeningPLASIICEmpty TetraPak type drinks cartonsPAPERMetal lids for jars and containersMETALSDrugs and medicinesRECYCLING CENTRE / MOBILE RECYCLING<br>CENTRE / DEDICATED BINSCut flowers and house plantsORGANIC /<br>GARDEN WASTECoffee grounds and teabagsORGANICToys (without electrical or electronic parts) and<br>game ballsRESIDUAL DRY WASTENewspapers, magazines, books, notebooks and brochuresPAPERGloves and face masksRESIDUAL DRY WASTECardboard packagingPAPERNeon light bulbs and tubesRECYCLING CENTRE /<br>MOBILE RECYCLING CENTREEmpty metal cans and containersMETALS                                                                                                                                                                                                                                                                                                                                                                                                                                                                                                                                                                                                                                                                                                                                                                                                                                                                                                                                                                                                                                                                                                                             | Soiled paper food containers                         | ORGANIC                   |
| Empty TetraPak type drinks cartonsPAPERMetal lids for jars and containersMETALSDrugs and medicinesRECYCLING CENTRE / MOBILE RECYCLING<br>CENTRE / DEDICATED BINSCut flowers and house plantsORGANIC /<br>GARDEN WASTECoffee grounds and teabagsORGANICToys (without electrical or electronic parts) and<br>game ballsRESIDUAL DRY WASTENewspapers, magazines, books, notebooks and brochuresPAPERGloves and face masksRESIDUAL DRY WASTECardboard packagingPAPERNeon light bulbs and tubesRECYCLING CENTRE /<br>MOBILE RECYCLING CENTREEmpty metal cans and containersMETALS                                                                                                                                                                                                                                                                                                                                                                                                                                                                                                                                                                                                                                                                                                                                                                                                                                                                                                                                                                                                                                                                                                                                             |                                                      | PLASTIC                   |
| Drugs and medicines   RECYCLING CENTRE / MOBILE RECYCLING<br>CENTRE / DEDICATED BINS     Cut flowers and house plants   ORGANIC /<br>GARDEN WASTE     Coffee grounds and teabags   ORGANIC     Toys (without electrical or electronic parts) and<br>game balls   RESIDUAL DRY WASTE     Newspapers, magazines, books, notebooks and brochures   PAPER     Gloves and face masks   RESIDUAL DRY WASTE     Cardboard packaging   PAPER     Neon light bulbs and tubes   RECYCLING CENTRE /<br>MOBILE RECYCLING CENTRE     Empty metal cans and containers   METALS                                                                                                                                                                                                                                                                                                                                                                                                                                                                                                                                                                                                                                                                                                                                                                                                                                                                                                                                                                                                                                                                                                                                                         |                                                      | PAPER                     |
| Drugs and medicines   CENTRE / DEDICATED BINS     Cut flowers and house plants   ORGANIC /<br>GARDEN WASTE     Coffee grounds and teabags   ORGANIC     Toys (without electrical or electronic parts) and<br>game balls   RESIDUAL DRY WASTE     Newspapers, magazines, books, notebooks and brochures   PAPER     Gloves and face masks   RESIDUAL DRY WASTE     Cardboard packaging   PAPER     Neon light bulbs and tubes   RECYCLING CENTRE /<br>MOBILE RECYCLING CENTRE     Empty metal cans and containers   METALS                                                                                                                                                                                                                                                                                                                                                                                                                                                                                                                                                                                                                                                                                                                                                                                                                                                                                                                                                                                                                                                                                                                                                                                                | Metal lids for jars and containers                   | METALS                    |
| Cut flowers and house plants   GARDEN WASTE     Coffee grounds and teabags   ORGANIC     Toys (without electrical or electronic parts) and game balls   RESIDUAL DRY WASTE     Newspapers, magazines, books, notebooks and brochures   PAPER     Gloves and face masks   RESIDUAL DRY WASTE     Cardboard packaging   PAPER     Neon light bulbs and tubes   RECYCLING CENTRE / MOBILE RECYCLING CENTRE     Empty metal cans and containers   METALS                                                                                                                                                                                                                                                                                                                                                                                                                                                                                                                                                                                                                                                                                                                                                                                                                                                                                                                                                                                                                                                                                                                                                                                                                                                                     | Drugs and medicines                                  |                           |
| Toys (without electrical or electronic parts) and game balls   RESIDUAL DRY WASTE     Newspapers, magazines, books, notebooks and brochures   PAPER     Gloves and face masks   RESIDUAL DRY WASTE     Cardboard packaging   PAPER     Neon light bulbs and tubes   RECYCLING CENTRE / MOBILE RECYCLING CENTRE     Empty metal cans and containers   METALS                                                                                                                                                                                                                                                                                                                                                                                                                                                                                                                                                                                                                                                                                                                                                                                                                                                                                                                                                                                                                                                                                                                                                                                                                                                                                                                                                              | Cut flowers and house plants                         |                           |
| game balls RESIDUAL DRY WASTE   Newspapers, magazines, books, notebooks and brochures PAPER   Gloves and face masks RESIDUAL DRY WASTE   Cardboard packaging PAPER   Neon light bulbs and tubes RECYCLING CENTRE /<br>MOBILE RECYCLING CENTRE   Empty metal cans and containers METALS                                                                                                                                                                                                                                                                                                                                                                                                                                                                                                                                                                                                                                                                                                                                                                                                                                                                                                                                                                                                                                                                                                                                                                                                                                                                                                                                                                                                                                   | Coffee grounds and teabags                           | ORGANIC                   |
| Newspapers, magazines, books, notebooks and brochures   PAPER     Gloves and face masks   RESIDUAL DRY WASTE     Cardboard packaging   PAPER     Neon light bulbs and tubes   RECYCLING CENTRE /<br>MOBILE RECYCLING CENTRE     Empty metal cans and containers   METALS                                                                                                                                                                                                                                                                                                                                                                                                                                                                                                                                                                                                                                                                                                                                                                                                                                                                                                                                                                                                                                                                                                                                                                                                                                                                                                                                                                                                                                                 |                                                      | RESIDUAL DRY WASTE        |
| Cardboard packaging PAPER   Neon light bulbs and tubes RECYCLING CENTRE /<br>MOBILE RECYCLING CENTRE   Empty metal cans and containers METALS                                                                                                                                                                                                                                                                                                                                                                                                                                                                                                                                                                                                                                                                                                                                                                                                                                                                                                                                                                                                                                                                                                                                                                                                                                                                                                                                                                                                                                                                                                                                                                            |                                                      | PAPER                     |
| Neon light bulbs and tubes RECYCLING CENTRE /<br>MOBILE RECYCLING CENTRE   Empty metal cans and containers METALS                                                                                                                                                                                                                                                                                                                                                                                                                                                                                                                                                                                                                                                                                                                                                                                                                                                                                                                                                                                                                                                                                                                                                                                                                                                                                                                                                                                                                                                                                                                                                                                                        | Gloves and face masks                                | RESIDUAL DRY WASTE        |
| Neon light bulbs and tubes MOBILE RECYCLING CENTRE   Empty metal cans and containers METALS                                                                                                                                                                                                                                                                                                                                                                                                                                                                                                                                                                                                                                                                                                                                                                                                                                                                                                                                                                                                                                                                                                                                                                                                                                                                                                                                                                                                                                                                                                                                                                                                                              | Cardboard packaging                                  | PAPER                     |
|                                                                                                                                                                                                                                                                                                                                                                                                                                                                                                                                                                                                                                                                                                                                                                                                                                                                                                                                                                                                                                                                                                                                                                                                                                                                                                                                                                                                                                                                                                                                                                                                                                                                                                                          | Neon light bulbs and tubes                           |                           |
| Compostable pet litter ORGANIC                                                                                                                                                                                                                                                                                                                                                                                                                                                                                                                                                                                                                                                                                                                                                                                                                                                                                                                                                                                                                                                                                                                                                                                                                                                                                                                                                                                                                                                                                                                                                                                                                                                                                           | Empty metal cans and containers                      | METALS                    |
|                                                                                                                                                                                                                                                                                                                                                                                                                                                                                                                                                                                                                                                                                                                                                                                                                                                                                                                                                                                                                                                                                                                                                                                                                                                                                                                                                                                                                                                                                                                                                                                                                                                                                                                          | Compostable pet litter                               | ORGANIC                   |

| Waste and refuse                                              | Where do I throw it away?                                      |
|---------------------------------------------------------------|----------------------------------------------------------------|
| Synthetic pet litter                                          | <b>RESIDUAL DRY WASTE</b>                                      |
| Monitors and TVs                                              | RECYCLING CENTRE                                               |
| Eyewear                                                       | RESIDUAL DRY WASTE                                             |
| Rubber items                                                  | RESIDUAL DRY WASTE                                             |
| Spent cooking oil                                             | RECYCLING CENTRE / MOBILE RECYCLING<br>CENTRE / DEDICATED BINS |
| Spent mineral oil (e.g. engine oil)                           | RECYCLING CENTRE /<br>MOBILE RECYCLING CENTRE                  |
| Nappies/diapers                                               | RESIDUAL DRY WASTE /<br>DEDICATED SERVICE (IF AVAILABLE)       |
| Pens, pencils and markers                                     | RESIDUAL DRY WASTE                                             |
| Empty disposable plastic plates and beakers                   | PLASTIC                                                        |
| Small household electrical appliances and USB drives          | RECYCLING CENTRE /<br>MOBILE RECYCLING CENTRE                  |
| Small wooden items                                            | RESIDUAL DRY WASTE                                             |
| Batteries                                                     | RECYCLING CENTRE / MOBILE RECYCLING<br>CENTRE / DEDICATED BINS |
| Polystyrene packaging                                         | PLASTIC                                                        |
| Plastic cutlery and kitchen utensils                          | RESIDUAL DRY WASTE                                             |
| Compostable disposable cutlery and tableware                  | ORGANIC                                                        |
| Pruning wood from trees and shrubs, twigs, grass cuttings     | GARDEN WASTE                                                   |
| Residual plant matter from garden maintenance                 | GARDEN WASTE                                                   |
| Fruit and vegetable netting                                   | PLASTIC                                                        |
| Compostable bags                                              | ORGANIC                                                        |
| Vacuum cleaner dust bags                                      | RESIDUAL DRY WASTE                                             |
| Paper bags, boxes and cartons                                 | PAPER                                                          |
| Plastic bags, large and small, packaging and envelopes        | PLASTIC                                                        |
| Till receipts, chemical, plastic-coated and oiled paper       | RESIDUAL DRY WASTE                                             |
| Cigarettes                                                    | RESIDUAL DRY WASTE                                             |
| Syringes and needles with cap                                 | RESIDUAL DRY WASTE                                             |
| Mirrors and sheets of glass                                   | RECYCLING CENTRE                                               |
| Tin and aluminium foil for foods<br>(chocolate, yoghurt lids) | METALS                                                         |
| Soiled rags                                                   | RESIDUAL DRY WASTE                                             |
| Plastic jerrycans, buckets and basins                         | PLASTIC                                                        |
| Bottle screw caps and cages                                   | METALS                                                         |
| Bottle corks                                                  | ORGANIC                                                        |
| Fabrics and garments even if worn out                         | USED CLOTHING                                                  |
| Soiled paper napkins and tissues                              | ORGANIC                                                        |
| Clean paper napkins and place mats, and paper rolls           | PAPER                                                          |
| Watering hoses                                                | RECYCLING CENTRE                                               |
| Plastic pots and saucers                                      | PLASTIC                                                        |