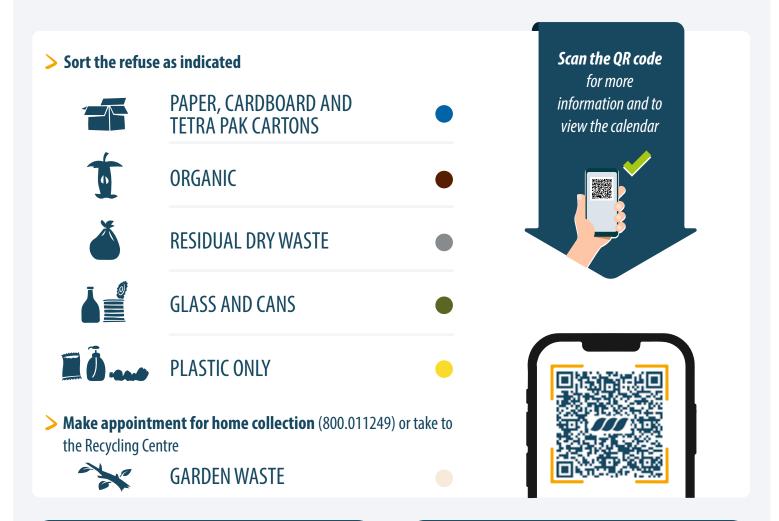

## Every citizen of the Municipality must observe the rules concerning refuse collection and help to safeguard the environment by separating materials properly so that they can be recycled

## **Collection system: DOOR TO DOOR**

Refuse must be deposited only in the bins provided by Veritas, and put out for collection on the days and at the times indicated in the calendar.