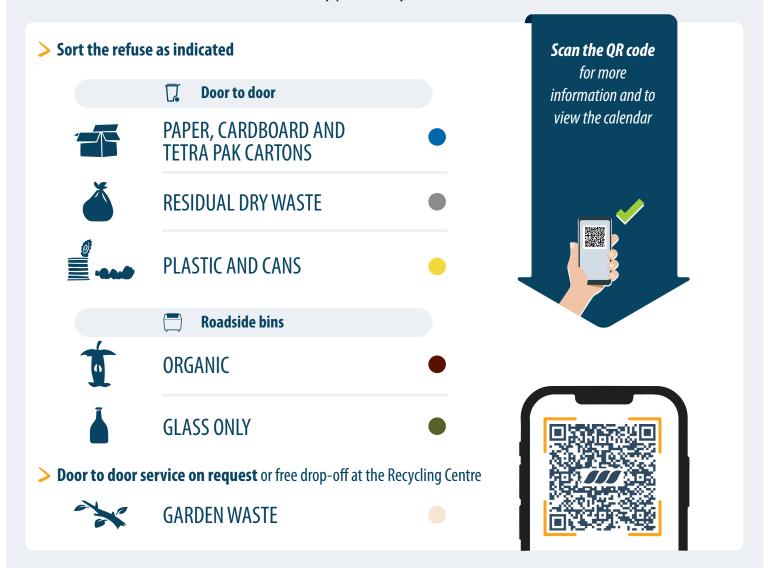

## **Collection system: MIXED** (door to door + roadside bins)

**Door to door**: only with bags and bins delivered by Veritas and displayed on the days and times indicated in the calendar. **Roadside bins**: refuse must be deposited in the roadside bins, which can be opened only with the personal key provided by Veritas.