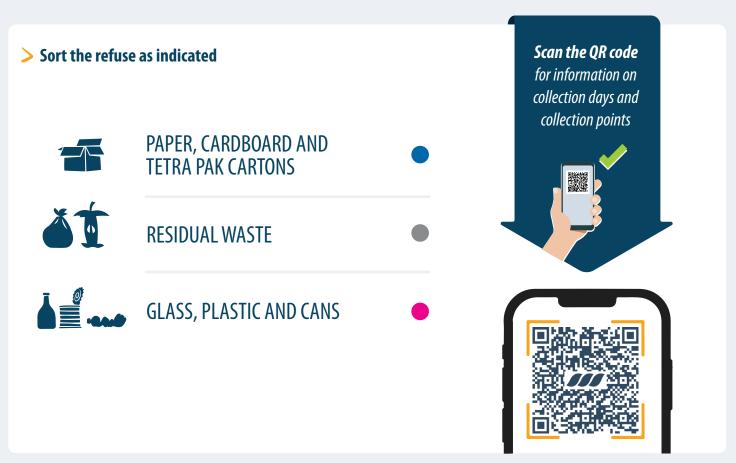

## **Collection system**

Refuse is collected every day, from Monday to Saturday (excluding midweek holidays), by two methods: - from 06.30 to 08.00: take bags of the sorted refuse and residual waste on each day to one of the collection points - from 08.00 onwards: wait for a collection crew to ring the doorbell.