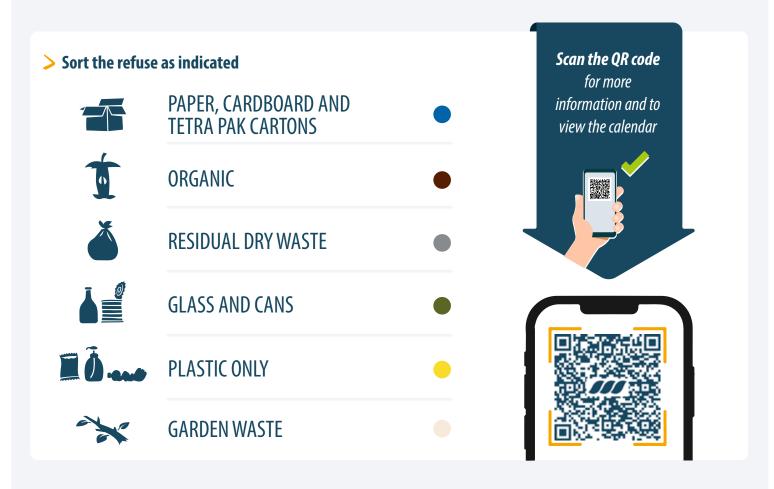

Every citizen of the Municipality must observe the rules concerning refuse collection and help to safeguard the environment by separating materials properly so that they can be recycled

## **Collection system: DOOR TO DOOR**

Refuse must be deposited only in the bins provided by Veritas, and put out for collection on the days and at the times indicated in the calendar.